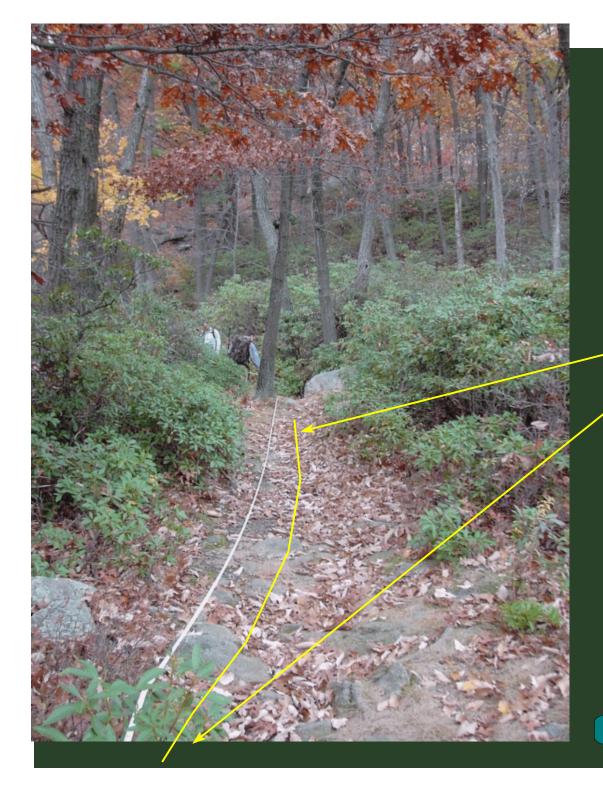

Prepared by:

Peter S. Jensen
Trail Designer/Builder
Great Barrington, MA

This trail construction work log represents a series of photos taken during the spring and all of 2006 along the proposed Upper East Face trail option for the Appalachian National Scenic Trail relocation on Bear Mountain. The locations of the work items referenced in the written work log are generally depicted using arrows on the following images. NOTE: These photographic images must be used in conjuction with the written worklog.

To effectively use the photos, place yourself approximately where the photographer stood, note the trees, boulders, or other features in the photo and that will help you reference where the trail is to be built. The trail route is indicated by the solid yellow line shown in each photo. Arrows point to the approximate location of the work needed. In most cases, one arrow shows the location of drainage structures and other singular structures. Two arrows show the approximate start and fininsh of stone cribbing, steps, and full bench cuts. On certain photos, additional comments are made which are of special note.

Remember you are looking at photos which are in two dimensions and the field situation is in three dimensions. In addition, expect the view to change over time given more vegetation, downed trees, etc.

Turnpike

Stone Culverts

Stone Steps

Stone Cribbing

Stone Cribbed Steps

Stone Steps

Stone Cribbing

Stone Culvert