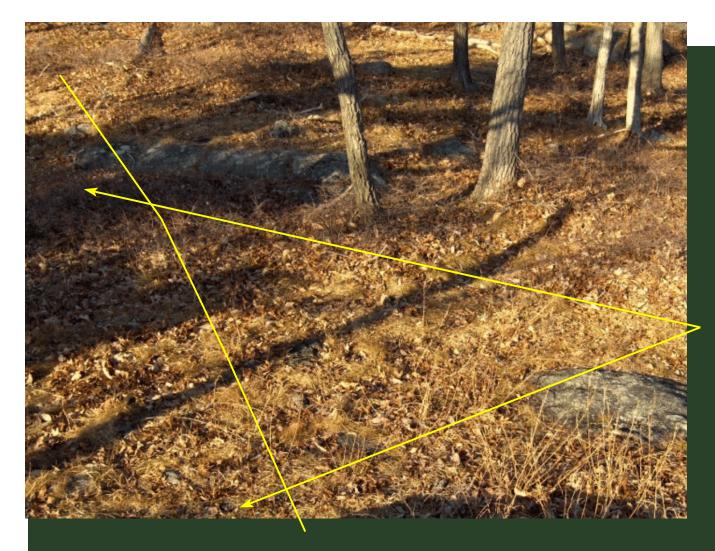

To effectively use the photos, place yourself approximately where the photographer stood, note the trees, boulders, or other features in the photo and that will help you reference where the trail is to be built. The trail route is indicated by the solid yellow line shown in each photo. Arrows point to the approximate location of the work needed. In most cases, one arrow shows the location of drainage structures and other singular structures. Two arrows show the approximate start and fininsh of stone cribbing, steps, and full bench cuts. On certain photos, additional comments are made which are of special note.

Turnpike

Stone Culverts

Stone Steps

Stone Cribbing

Stone Cribbed Steps

Stone Steps

Stone Cribbing

Stone Culvert