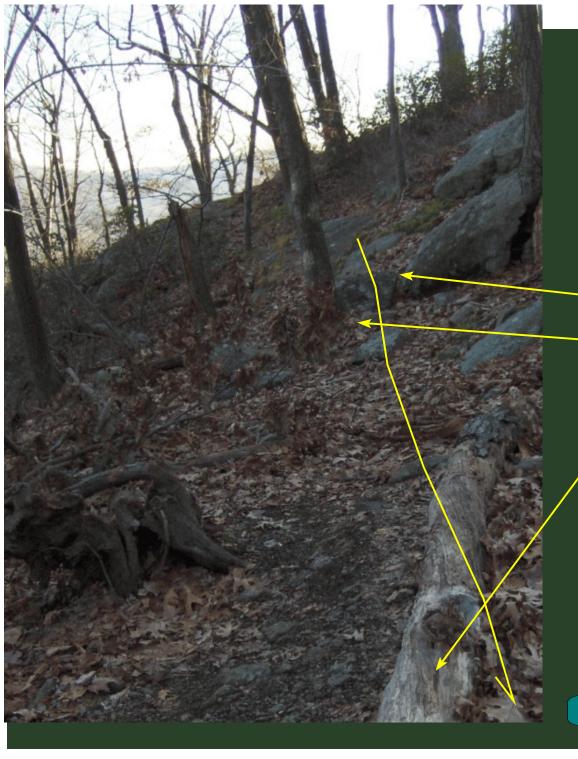

Stone paved outlet

Culvert Outlet

UPPER EF 3A

Stone paved inlet

Stone Cribbing

Stone Culvert

UPPER EF 3B

Stone Steps

Stone Steps

Stone Cribbing

Stone Cribbing

Stone Cribbing

Stone Steps

Stone Cribbing

Stone Cribbing

Level & Fill Tread