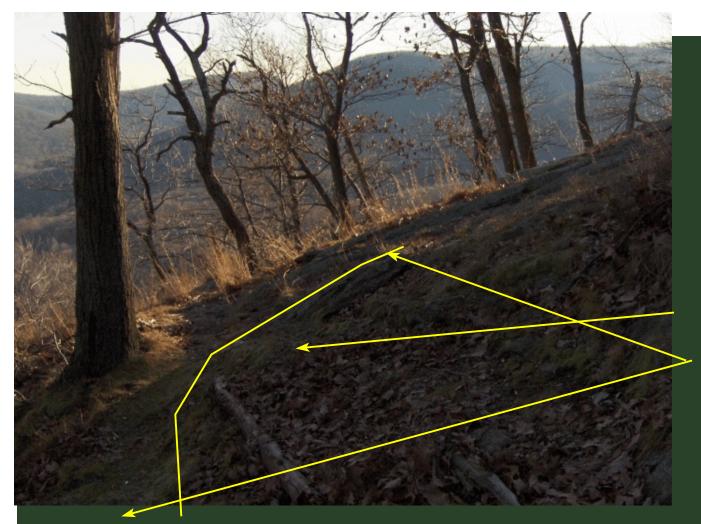

Prepared by:

Peter S. Jensen
Trail Designer/Builder
Great Barrington, MA

This trail construction work log represents a series of photos taken during the spring and all of 2006 along the proposed Upper East Face trail option for the Appalachian National Scenic Trail relocation on Bear Mountain. The locations of the work items referenced in the written work log are generally depicted using arrows on the following images. NOTE: These photographic images must be used in conjuction with the written worklog.

To effectively use the photos, place yourself approximately where the photographer stood, note the trees, boulders, or other features in the photo and that will help you reference where the trail is to be built. The trail route is indicated by the solid yellow line shown in each photo. Arrows point to the approximate location of the work needed. In most cases, one arrow shows the location of drainage structures and other singular structures. Two arrows show the approximate start and fininsh of stone cribbing, steps, and full bench cuts. On certain photos, additional comments are made which are of special note.

Remember you are looking at photos which are in two dimensions and the field situation is in three dimensions. In addition, expect the view to change over time given more vegetation, downed trees, etc.