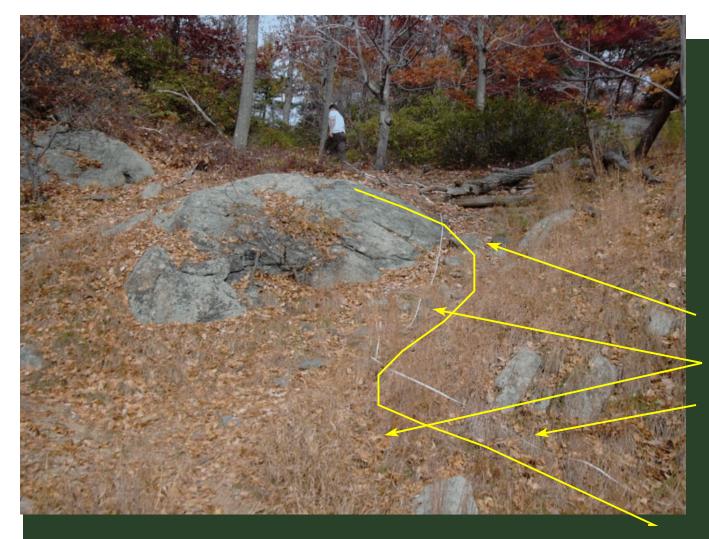

Prepared by:

Peter S. Jensen
Trail Designer/Builder
Great Barrington, MA

This trail construction work log represents a series of photos taken during the spring and all of 2006 along the proposed Upper East Face trail option for the Appalachian National Scenic Trail relocation on Bear Mountain. The locations of the work items referenced in the written work log are generally depicted using arrows on the following images. NOTE: These photographic images must be used in conjuction with the written worklog.

To effectively use the photos, place yourself approximately where the photographer stood, note the trees, boulders, or other features in the photo and that will help you reference where the trail is to be built. The trail route is indicated by the solid yellow line shown in each photo. Arrows point to the approximate location of the work needed. In most cases, one arrow shows the location of drainage structures and other singular structures. Two arrows show the approximate start and fininsh of stone cribbing, steps, and full bench cuts. On certain photos, additional comments are made which are of special note.

Remember you are looking at photos which are in two dimensions and the field situation is in three dimensions. In addition, expect the view to change over time given more vegetation, downed trees, etc.