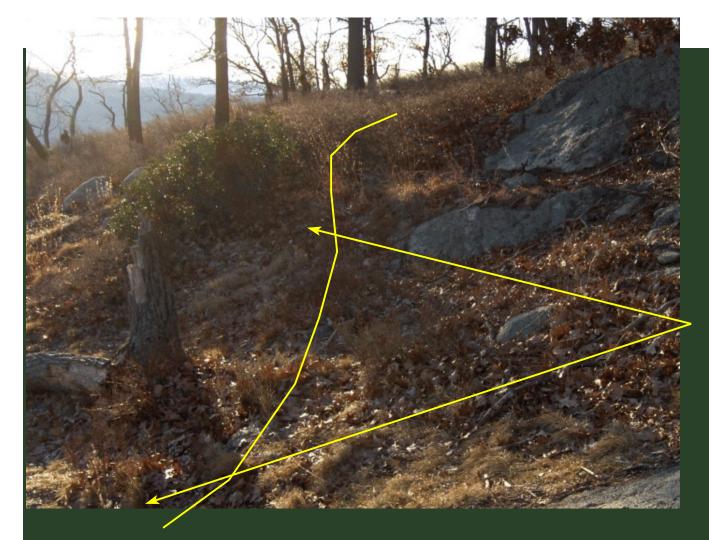

Prepared by:

Peter S. Jensen
Trail Designer/Builder
Great Barrington, MA

This trail construction work log represents a series of photos taken during the spring and all of 2006 along the proposed Upper East Face trail option for the Appalachian National Scenic Trail relocation on Bear Mountain. The locations of the work items referenced in the written work log are generally depicted using arrows on the following images. NOTE: These photographic images must be used in conjuction with the written worklog.

To effectively use the photos, place yourself approximately where the photographer stood, note the trees, boulders, or other features in the photo and that will help you reference where the trail is to be built. The trail route is indicated by the solid yellow line shown in each photo. Arrows point to the approximate location of the work needed. In most cases, one arrow shows the location of drainage structures and other singular structures. Two arrows show the approximate start and fininsh of stone cribbing, steps, and full bench cuts. On certain photos, additional comments are made which are of special note.

Remember you are looking at photos which are in two dimensions and the field situation is in three dimensions. In addition, expect the view to change over time given more vegetation, downed trees, etc.