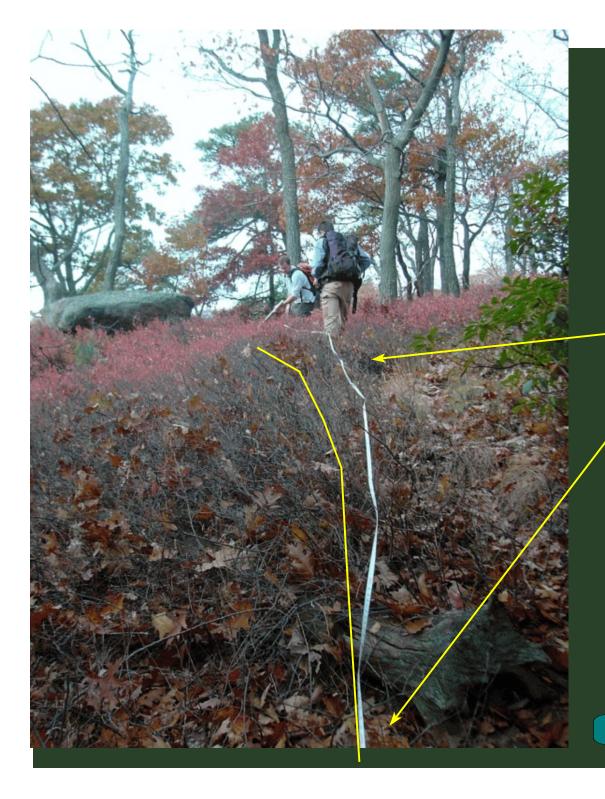

Prepared by:

Peter S. Jensen
Trail Designer/Builder
Great Barrington, MA

This trail construction work log represents a series of photos taken during the spring and all of 2006 along the proposed Upper East Face trail option for the Appalachian National Scenic Trail relocation on Bear Mountain. The locations of the work items referenced in the written work log are generally depicted using arrows on the following images. NOTE: These photographic images must be used in conjuction with the written worklog.

To effectively use the photos, place yourself approximately where the photographer stood, note the trees, boulders, or other features in the photo and that will help you reference where the trail is to be built. The trail route is indicated by the solid yellow line shown in each photo. Arrows point to the approximate location of the work needed. In most cases, one arrow shows the location of drainage structures and other singular structures. Two arrows show the approximate start and fininsh of stone cribbing, steps, and full bench cuts. On certain photos, additional comments are made which are of special note.

Remember you are looking at photos which are in two dimensions and the field situation is in three dimensions. In addition, expect the view to change over time given more vegetation, downed trees, etc.