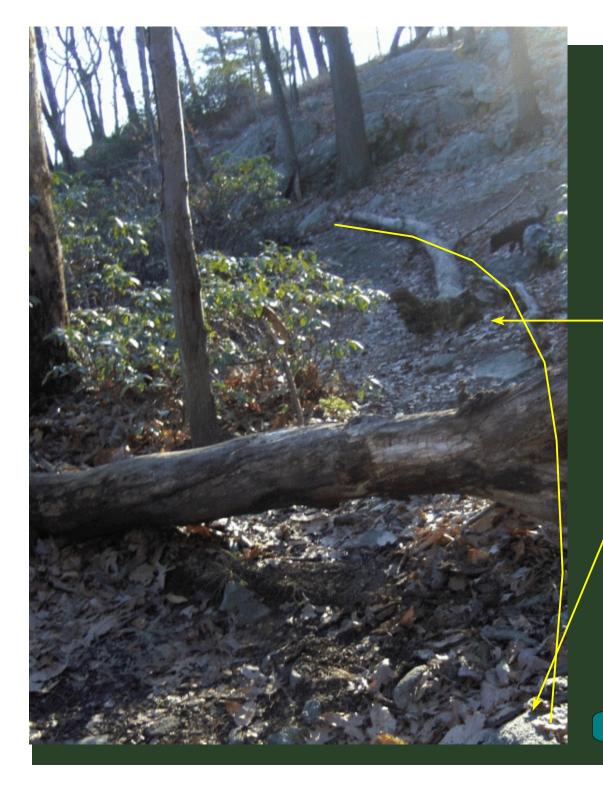

Prepared by:

Peter S. Jensen
Trail Designer/Builder
Great Barrington, MA

This trail construction work log represents a series of photos taken during the spring and all of 2006 along the proposed Upper East Face trail option for the Appalachian National Scenic Trail relocation on Bear Mountain. The locations of the work items referenced in the written work log are generally depicted using arrows on the following images. NOTE: These photographic images must be used in conjuction with the written worklog.

To effectively use the photos, place yourself approximately where the photographer stood, note the trees, boulders, or other features in the photo and that will help you reference where the trail is to be built. The trail route is indicated by the solid yellow line shown in each photo. Arrows point to the approximate location of the work needed. In most cases, one arrow shows the location of drainage structures and other singular structures. Two arrows show the approximate start and fininsh of stone cribbing, steps, and full bench cuts. On certain photos, additional comments are made which are of special note.

Remember you are looking at photos which are in two dimensions and the field situation is in three dimensions. In addition, expect the view to change over time given more vegetation, downed trees, etc.

Each section to be built will be field staked, where needed, by the trail designer prior to construction.

Additional information in the form of typical sketchs and drawings are included with the written worklog which shows the type of structure desired at the various locations along the trail.