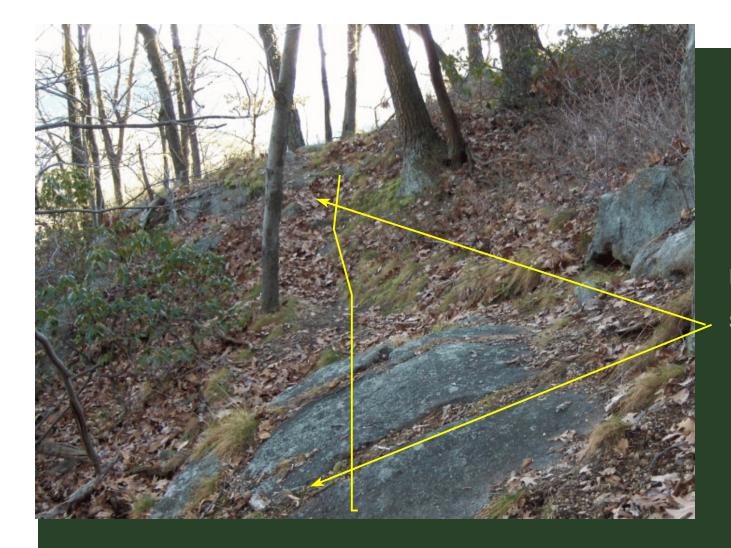

Stone Cribbing

Surface trail

Stone Steps

Stone paved cross drain

Stone Steps

Stone Steps

Stone paved cross drain

Stone Steps

UPPER EF 12A

Stone Steps

Stone paved cross drain

Stone Steps

UPPER EF 12B

Stone Steps

Stone Cribbing

Stone Paving