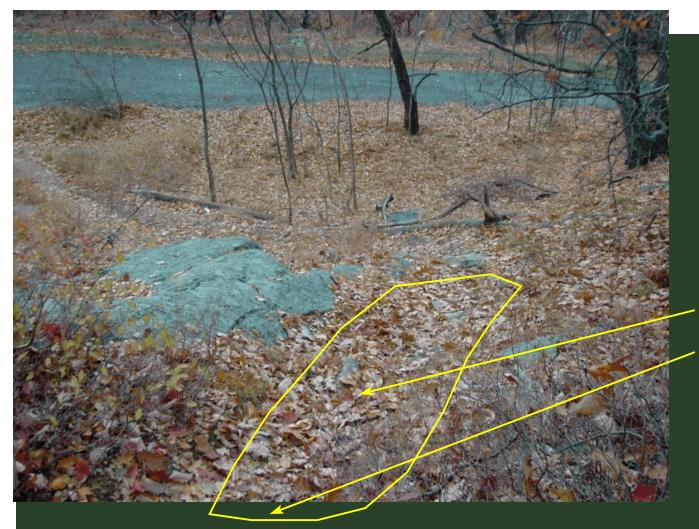

Prepared by:

Peter S. Jensen
Trail Designer/Builder
Great Barrington, MA

This trail construction work log represents a series of photos taken during the spring and all of 2006 along the proposed Upper East Face trail option for the Appalachian National Scenic Trail relocation on Bear Mountain. The locations of the work items referenced in the written work log are generally depicted using arrows on the following images. NOTE: These photographic images must be used in conjuction with the written worklog.

To effectively use the photos, place yourself approximately where the photographer stood, note the trees, boulders, or other features in the photo and that will help you reference where the trail is to be built. The trail route is indicated by the solid yellow line shown in each photo. Arrows point to the approximate location of the work needed. In most cases, one arrow shows the location of drainage structures and other singular structures. Two arrows show the approximate start and fininsh of stone cribbing, steps, and full bench cuts. On certain photos, additional comments are made which are of special note.

Remember you are looking at photos which are in two dimensions and the field situation is in three dimensions. In addition, expect the view to change over time given more vegetation, downed trees, etc.