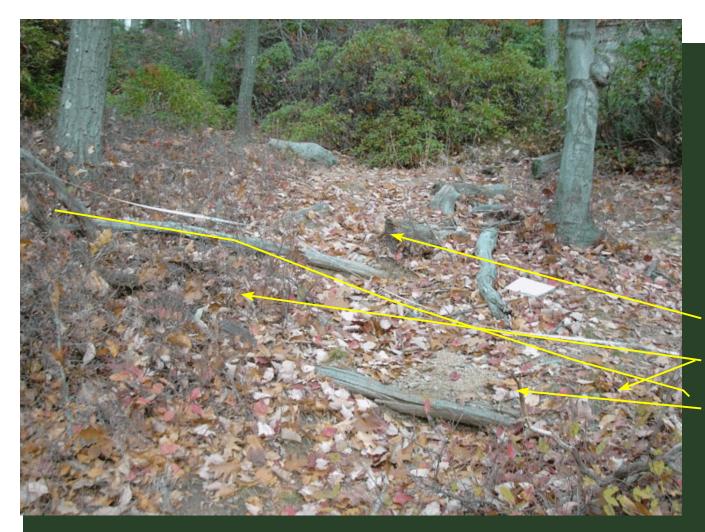

Prepared by:

Peter S. Jensen
Trail Designer/Builder
Great Barrington, MA

This trail construction work log represents a series of photos taken during the spring and all of 2006 along the proposed Upper East Face trail option for the Appalachian National Scenic Trail relocation on Bear Mountain. The locations of the work items referenced in the written work log are generally depicted using arrows on the following images. NOTE: These photographic images must be used in conjuction with the written worklog.

To effectively use the photos, place yourself approximately where the photographer stood, note the trees, boulders, or other features in the photo and that will help you reference where the trail is to be built. The trail route is indicated by the solid yellow line shown in each photo. Arrows point to the approximate location of the work needed. In most cases, one arrow shows the location of drainage structures and other singular structures. Two arrows show the approximate start and fininsh of stone cribbing, steps, and full bench cuts. On certain photos, additional comments are made which are of special note.

Remember you are looking at photos which are in two dimensions and the field situation is in three dimensions. In addition, expect the view to change over time given more vegetation, downed trees, etc.