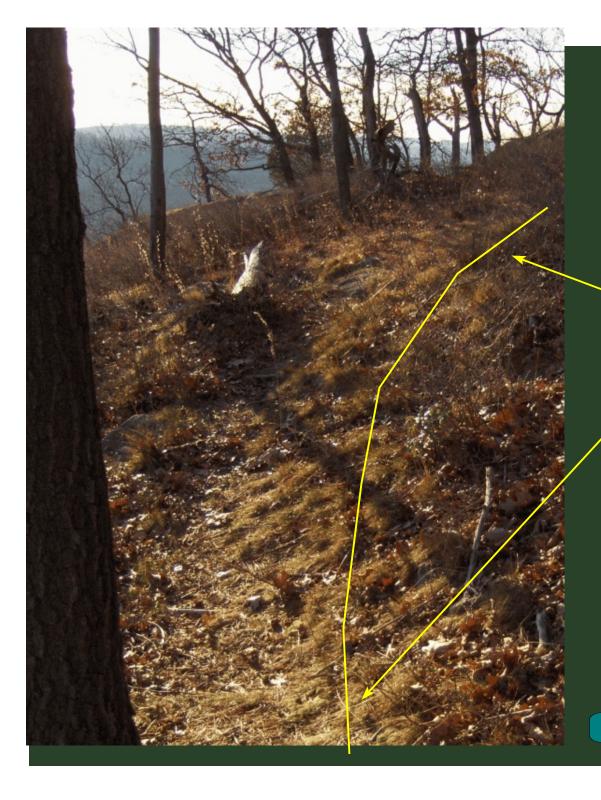

To effectively use the photos, place yourself approximately where the photographer stood, note the trees, boulders, or other features in the photo and that will help you reference where the trail is to be built. The trail route is indicated by the solid yellow line shown in each photo. Arrows point to the approximate location of the work needed. In most cases, one arrow shows the location of drainage structures and other singular structures. Two arrows show the approximate start and fininsh of stone cribbing, steps, and full bench cuts. On certain photos, additional comments are made which are of special note.

Turnpike

Stone Culverts

Stone Steps

Stone Cribbing

Stone Cribbed Steps

Stone Steps

Stone Cribbing

Stone Culvert