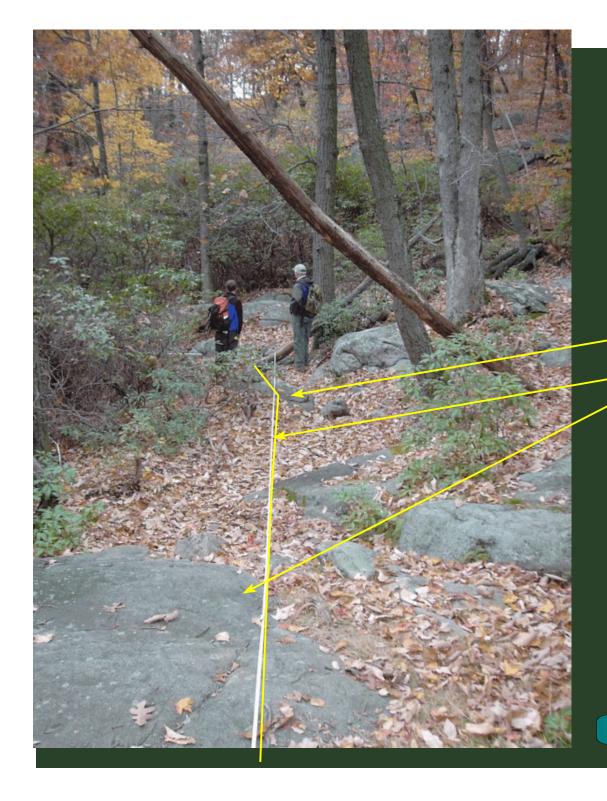

Prepared by:

Peter S. Jensen
Trail Designer/Builder
Great Barrington, MA

This trail construction work log represents a series of photos taken during the spring and all of 2006 along the proposed Upper East Face trail option for the Appalachian National Scenic Trail relocation on Bear Mountain. The locations of the work items referenced in the written work log are generally depicted using arrows on the following images. NOTE: These photographic images must be used in conjuction with the written worklog.

To effectively use the photos, place yourself approximately where the photographer stood, note the trees, boulders, or other features in the photo and that will help you reference where the trail is to be built. The trail route is indicated by the solid yellow line shown in each photo. Arrows point to the approximate location of the work needed. In most cases, one arrow shows the location of drainage structures and other singular structures. Two arrows show the approximate start and fininsh of stone cribbing, steps, and full bench cuts. On certain photos, additional comments are made which are of special note.

Remember you are looking at photos which are in two dimensions and the field situation is in three dimensions. In addition, expect the view to change over time given more vegetation, downed trees, etc.

Each section to be built will be field staked, where needed, by the trail designer prior to construction.

Additional information in the form of typical sketchs and drawings are included with the written worklog which shows the type of structure desired at the various locations along the trail.