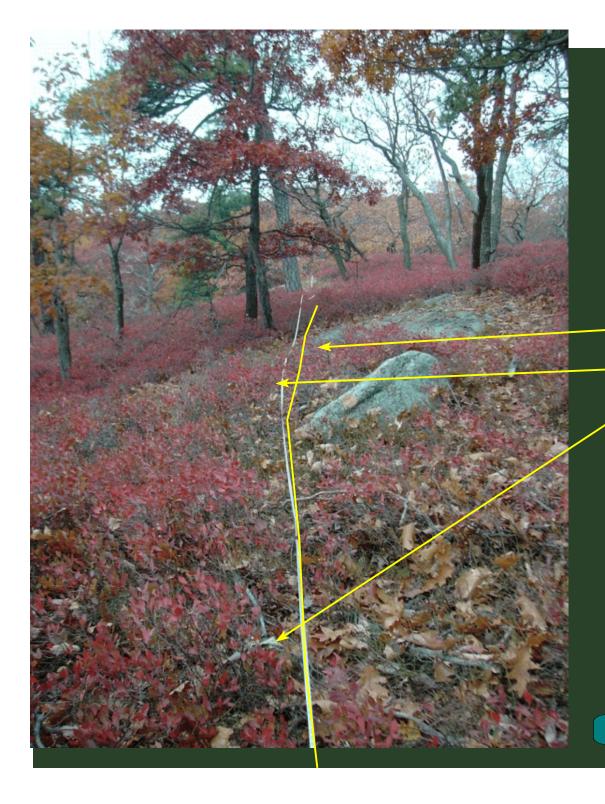

Prepared by:

Peter S. Jensen
Trail Designer/Builder
Great Barrington, MA

This trail construction work log represents a series of photos taken during the spring and all of 2006 along the proposed Upper East Face trail option for the Appalachian National Scenic Trail relocation on Bear Mountain. The locations of the work items referenced in the written work log are generally depicted using arrows on the following images. NOTE: These photographic images must be used in conjuction with the written worklog.

To effectively use the photos, place yourself approximately where the photographer stood, note the trees, boulders, or other features in the photo and that will help you reference where the trail is to be built. The trail route is indicated by the solid yellow line shown in each photo. Arrows point to the approximate location of the work needed. In most cases, one arrow shows the location of drainage structures and other singular structures. Two arrows show the approximate start and fininsh of stone cribbing, steps, and full bench cuts. On certain photos, additional comments are made which are of special note.

Remember you are looking at photos which are in two dimensions and the field situation is in three dimensions. In addition, expect the view to change over time given more vegetation, downed trees, etc.