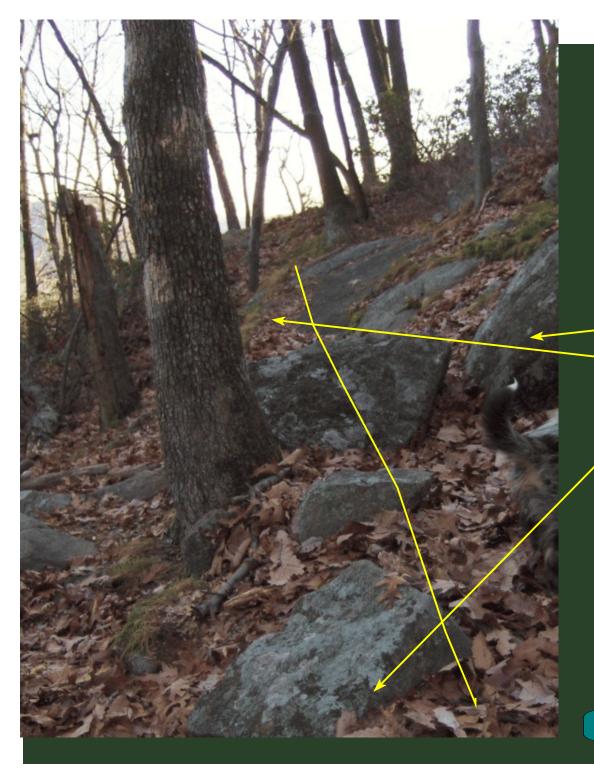

Stone Steps

Stone Cribbing

Stone Cribbing

Stone Cribbing

Stone Steps

Stone Cribbing

Stone Cribbing

Level & Fill Tread

Stone Cribbing

Surface trail

Stone Steps

Stone paved cross drain

Stone Steps

Stone Steps

Stone paved cross drain

Stone Steps