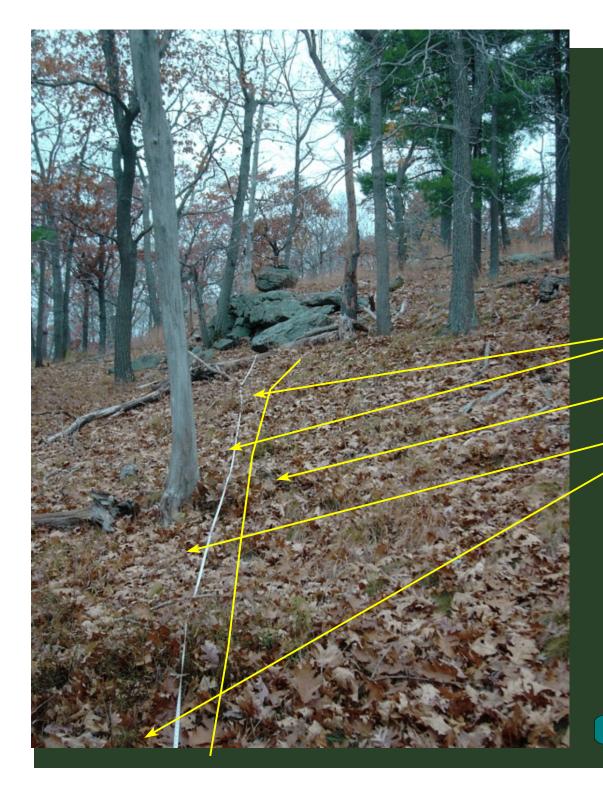

Prepared by:

Peter S. Jensen
Trail Designer/Builder
Great Barrington, MA

This trail construction work log represents a series of photos taken during the spring and all of 2006 along the proposed Upper East Face trail option for the Appalachian National Scenic Trail relocation on Bear Mountain. The locations of the work items referenced in the written work log are generally depicted using arrows on the following images. NOTE: These photographic images must be used in conjuction with the written worklog.

To effectively use the photos, place yourself approximately where the photographer stood, note the trees, boulders, or other features in the photo and that will help you reference where the trail is to be built. The trail route is indicated by the solid yellow line shown in each photo. Arrows point to the approximate location of the work needed. In most cases, one arrow shows the location of drainage structures and other singular structures. Two arrows show the approximate start and fininsh of stone cribbing, steps, and full bench cuts. On certain photos, additional comments are made which are of special note.

Remember you are looking at photos which are in two dimensions and the field situation is in three dimensions. In addition, expect the view to change over time given more vegetation, downed trees, etc.