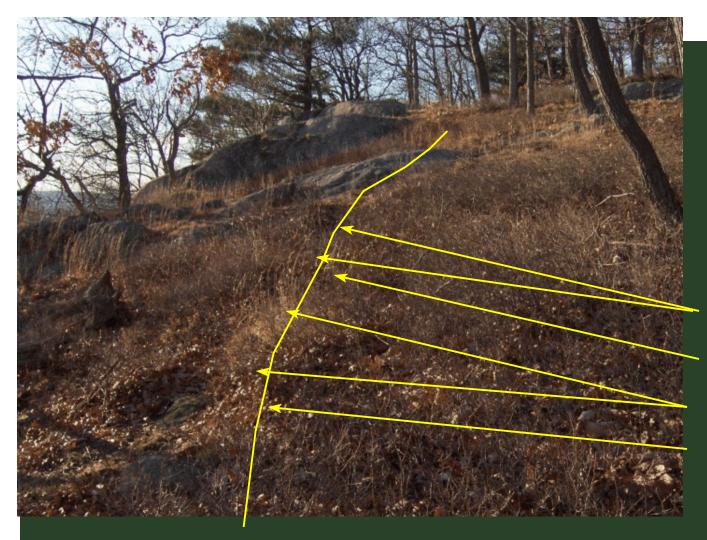

Stone paved outlet

Culvert Outlet

UPPER EF 3A

Stone paved inlet

Stone Cribbing

Stone Culvert

UPPER EF 3B

Stone Steps