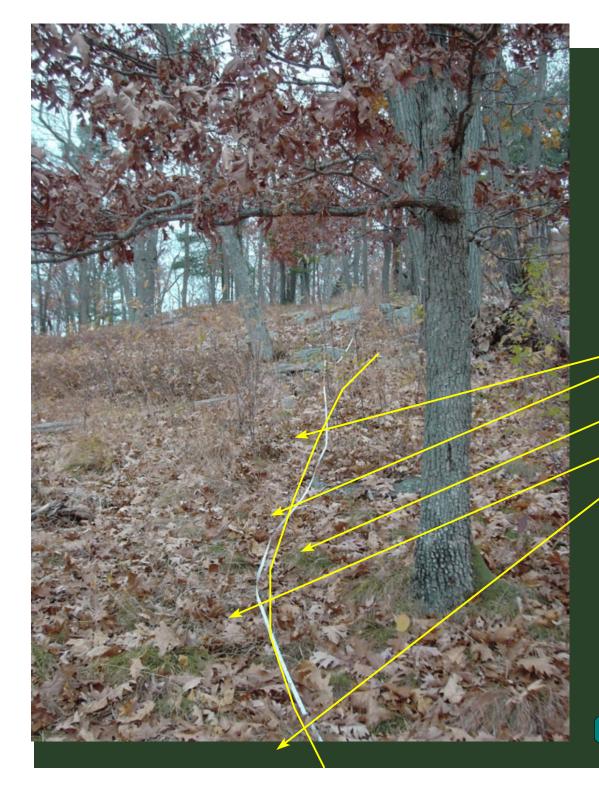

Prepared by:

Peter S. Jensen
Trail Designer/Builder
Great Barrington, MA

This trail construction work log represents a series of photos taken during the spring and all of 2006 along the proposed Upper East Face trail option for the Appalachian National Scenic Trail relocation on Bear Mountain. The locations of the work items referenced in the written work log are generally depicted using arrows on the following images. NOTE: These photographic images must be used in conjuction with the written worklog.

To effectively use the photos, place yourself approximately where the photographer stood, note the trees, boulders, or other features in the photo and that will help you reference where the trail is to be built. The trail route is indicated by the solid yellow line shown in each photo. Arrows point to the approximate location of the work needed. In most cases, one arrow shows the location of drainage structures and other singular structures. Two arrows show the approximate start and fininsh of stone cribbing, steps, and full bench cuts. On certain photos, additional comments are made which are of special note.

Remember you are looking at photos which are in two dimensions and the field situation is in three dimensions. In addition, expect the view to change over time given more vegetation, downed trees, etc.

Stone paved outlet

Culvert Outlet

UPPER EF 3A

Stone paved inlet

Stone Cribbing

Stone Culvert

UPPER EF 3B

Stone Steps