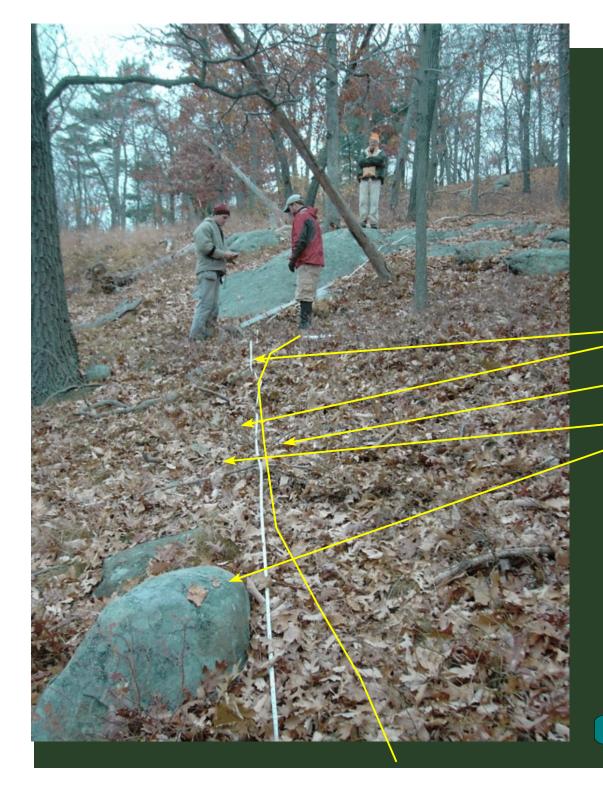

To effectively use the photos, place yourself approximately where the photographer stood, note the trees, boulders, or other features in the photo and that will help you reference where the trail is to be built. The trail route is indicated by the solid yellow line shown in each photo. Arrows point to the approximate location of the work needed. In most cases, one arrow shows the location of drainage structures and other singular structures. Two arrows show the approximate start and fininsh of stone cribbing, steps, and full bench cuts. On certain photos, additional comments are made which are of special note.

Stone paved outlet

Culvert Outlet

UPPER EF 3A

Stone paved inlet

Stone Cribbing

Stone Culvert

UPPER EF 3B

Stone Steps