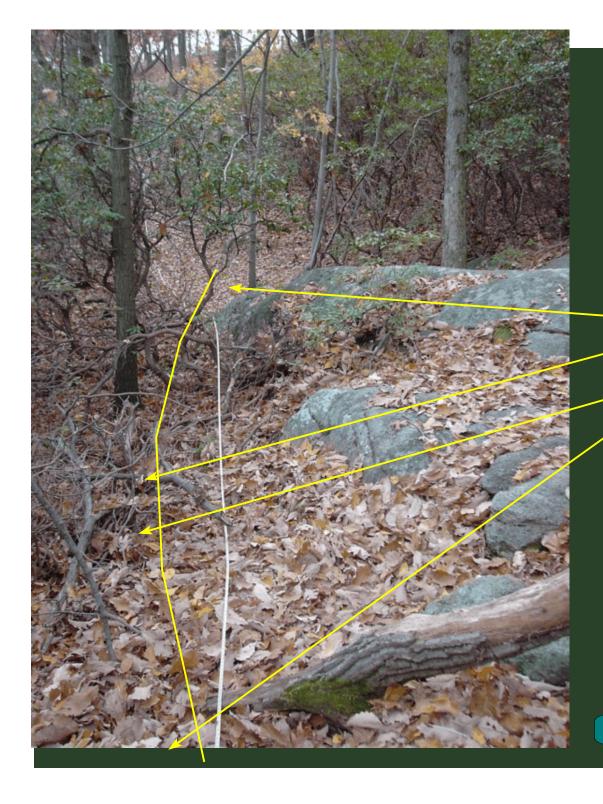

Prepared by:

Peter S. Jensen
Trail Designer/Builder
Great Barrington, MA

This trail construction work log represents a series of photos taken during the spring and all of 2006 along the proposed Upper East Face trail option for the Appalachian National Scenic Trail relocation on Bear Mountain. The locations of the work items referenced in the written work log are generally depicted using arrows on the following images. NOTE: These photographic images must be used in conjuction with the written worklog.

To effectively use the photos, place yourself approximately where the photographer stood, note the trees, boulders, or other features in the photo and that will help you reference where the trail is to be built. The trail route is indicated by the solid yellow line shown in each photo. Arrows point to the approximate location of the work needed. In most cases, one arrow shows the location of drainage structures and other singular structures. Two arrows show the approximate start and fininsh of stone cribbing, steps, and full bench cuts. On certain photos, additional comments are made which are of special note.

Remember you are looking at photos which are in two dimensions and the field situation is in three dimensions. In addition, expect the view to change over time given more vegetation, downed trees, etc.

Each section to be built will be field staked, where needed, by the trail designer prior to construction.

Additional information in the form of typical sketchs and drawings are included with the written worklog which shows the type of structure desired at the various locations along the trail.