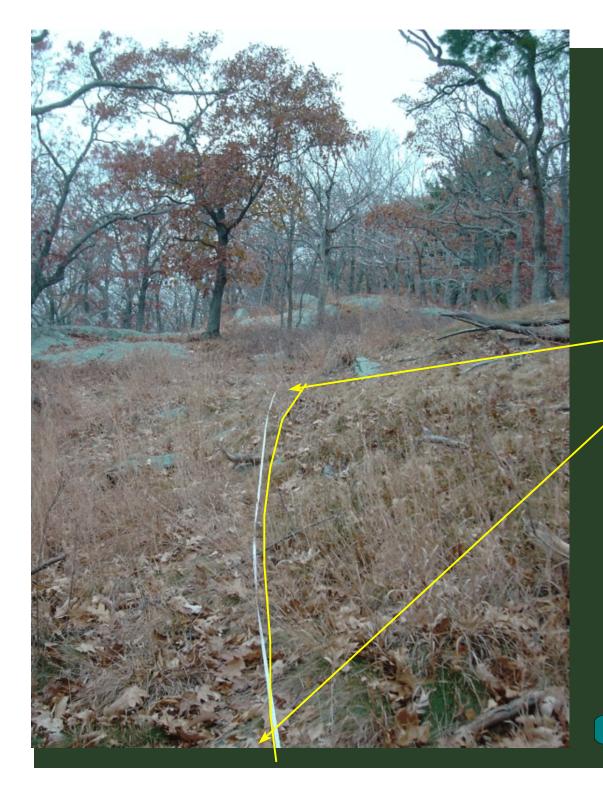

Prepared by:

Peter S. Jensen
Trail Designer/Builder
Great Barrington, MA

This trail construction work log represents a series of photos taken during the spring and all of 2006 along the proposed Upper East Face trail option for the Appalachian National Scenic Trail relocation on Bear Mountain. The locations of the work items referenced in the written work log are generally depicted using arrows on the following images. NOTE: These photographic images must be used in conjuction with the written worklog.

To effectively use the photos, place yourself approximately where the photographer stood, note the trees, boulders, or other features in the photo and that will help you reference where the trail is to be built. The trail route is indicated by the solid yellow line shown in each photo. Arrows point to the approximate location of the work needed. In most cases, one arrow shows the location of drainage structures and other singular structures. Two arrows show the approximate start and fininsh of stone cribbing, steps, and full bench cuts. On certain photos, additional comments are made which are of special note.

Remember you are looking at photos which are in two dimensions and the field situation is in three dimensions. In addition, expect the view to change over time given more vegetation, downed trees, etc.

Each section to be built will be field staked, where needed, by the trail designer prior to construction.

Additional information in the form of typical sketchs and drawings are included with the written worklog which shows the type of structure desired at the various locations along the trail.