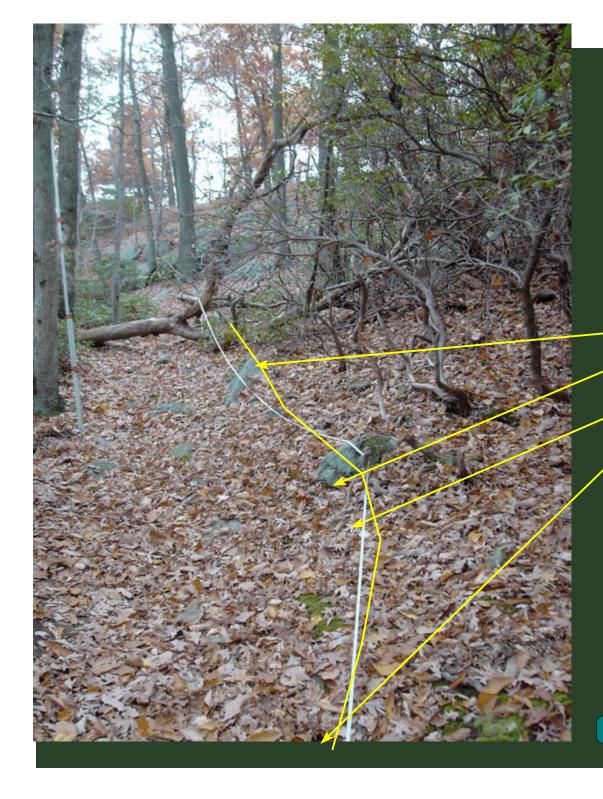

Prepared by:

Peter S. Jensen
Trail Designer/Builder
Great Barrington, MA

This trail construction work log represents a series of photos taken during the spring and all of 2006 along the proposed Upper East Face trail option for the Appalachian National Scenic Trail relocation on Bear Mountain. The locations of the work items referenced in the written work log are generally depicted using arrows on the following images. NOTE: These photographic images must be used in conjuction with the written worklog.

To effectively use the photos, place yourself approximately where the photographer stood, note the trees, boulders, or other features in the photo and that will help you reference where the trail is to be built. The trail route is indicated by the solid yellow line shown in each photo. Arrows point to the approximate location of the work needed. In most cases, one arrow shows the location of drainage structures and other singular structures. Two arrows show the approximate start and fininsh of stone cribbing, steps, and full bench cuts. On certain photos, additional comments are made which are of special note.

Remember you are looking at photos which are in two dimensions and the field situation is in three dimensions. In addition, expect the view to change over time given more vegetation, downed trees, etc.

Each section to be built will be field staked, where needed, by the trail designer prior to construction.

Additional information in the form of typical sketchs and drawings are included with the written worklog which shows the type of structure desired at the various locations along the trail.