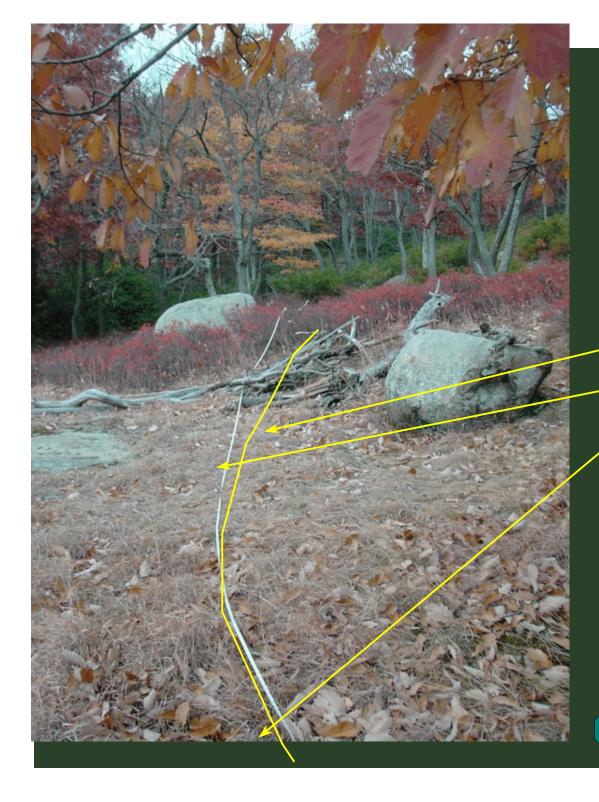

Prepared by:

Peter S. Jensen
Trail Designer/Builder
Great Barrington, MA

This trail construction work log represents a series of photos taken during the spring and all of 2006 along the proposed Upper East Face trail option for the Appalachian National Scenic Trail relocation on Bear Mountain. The locations of the work items referenced in the written work log are generally depicted using arrows on the following images. NOTE: These photographic images must be used in conjuction with the written worklog.

To effectively use the photos, place yourself approximately where the photographer stood, note the trees, boulders, or other features in the photo and that will help you reference where the trail is to be built. The trail route is indicated by the solid yellow line shown in each photo. Arrows point to the approximate location of the work needed. In most cases, one arrow shows the location of drainage structures and other singular structures. Two arrows show the approximate start and fininsh of stone cribbing, steps, and full bench cuts. On certain photos, additional comments are made which are of special note.

Remember you are looking at photos which are in two dimensions and the field situation is in three dimensions. In addition, expect the view to change over time given more vegetation, downed trees, etc.

Each section to be built will be field staked, where needed, by the trail designer prior to construction.

Additional information in the form of typical sketchs and drawings are included with the written worklog which shows the type of structure desired at the various locations along the trail.