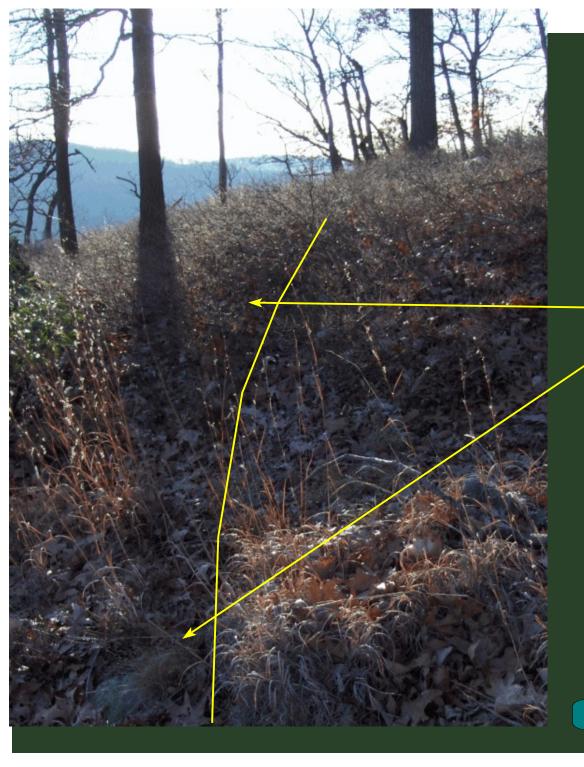

Prepared by:

Peter S. Jensen
Trail Designer/Builder
Great Barrington, MA

This trail construction work log represents a series of photos taken during the spring and all of 2006 along the proposed Upper East Face trail option for the Appalachian National Scenic Trail relocation on Bear Mountain. The locations of the work items referenced in the written work log are generally depicted using arrows on the following images. NOTE: These photographic images must be used in conjuction with the written worklog.

To effectively use the photos, place yourself approximately where the photographer stood, note the trees, boulders, or other features in the photo and that will help you reference where the trail is to be built. The trail route is indicated by the solid yellow line shown in each photo. Arrows point to the approximate location of the work needed. In most cases, one arrow shows the location of drainage structures and other singular structures. Two arrows show the approximate start and fininsh of stone cribbing, steps, and full bench cuts. On certain photos, additional comments are made which are of special note.

Remember you are looking at photos which are in two dimensions and the field situation is in three dimensions. In addition, expect the view to change over time given more vegetation, downed trees, etc.