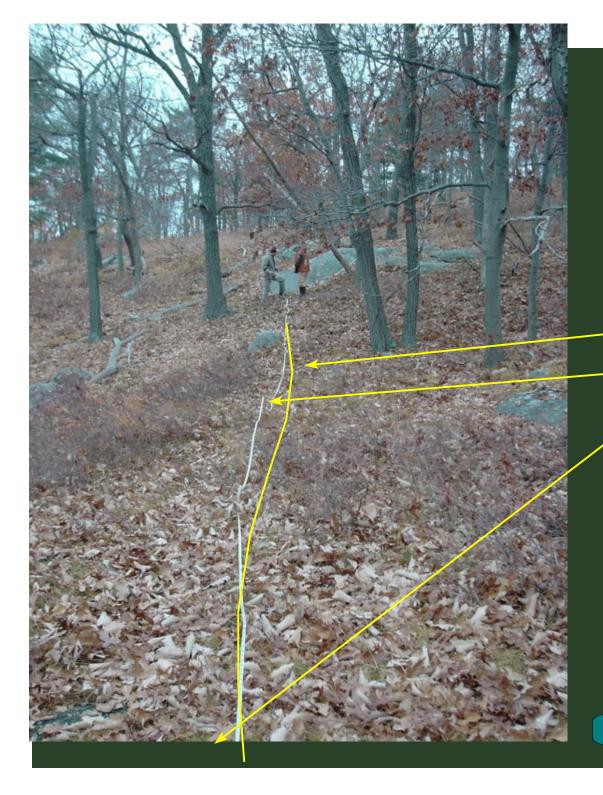

To effectively use the photos, place yourself approximately where the photographer stood, note the trees, boulders, or other features in the photo and that will help you reference where the trail is to be built. The trail route is indicated by the solid yellow line shown in each photo. Arrows point to the approximate location of the work needed. In most cases, one arrow shows the location of drainage structures and other singular structures. Two arrows show the approximate start and fininsh of stone cribbing, steps, and full bench cuts. On certain photos, additional comments are made which are of special note.

Stone paved outlet

Culvert Outlet

UPPER EF 3A

Stone paved inlet

Stone Cribbing

Stone Culvert

UPPER EF 3B

Stone Steps