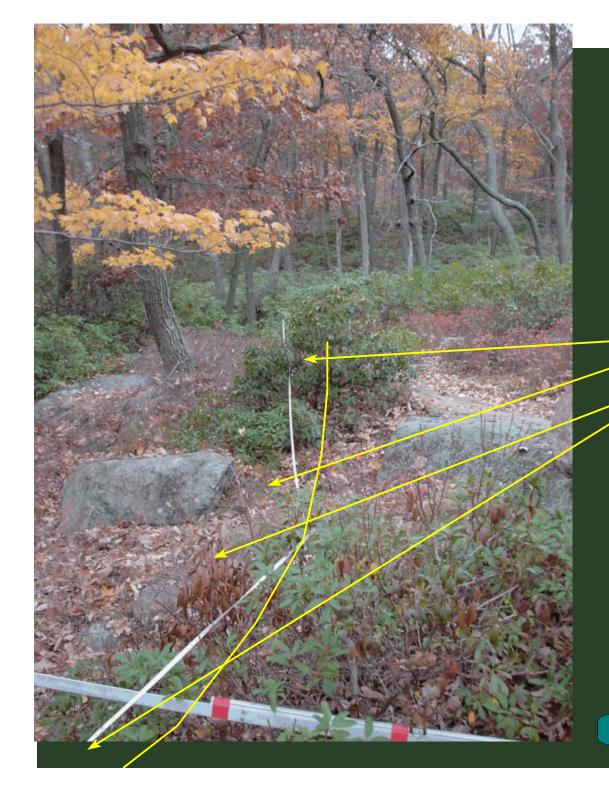

Prepared by:

Peter S. Jensen
Trail Designer/Builder
Great Barrington, MA

This trail construction work log represents a series of photos taken during the spring and all of 2006 along the proposed Upper East Face trail option for the Appalachian National Scenic Trail relocation on Bear Mountain. The locations of the work items referenced in the written work log are generally depicted using arrows on the following images. NOTE: These photographic images must be used in conjuction with the written worklog.

To effectively use the photos, place yourself approximately where the photographer stood, note the trees, boulders, or other features in the photo and that will help you reference where the trail is to be built. The trail route is indicated by the solid yellow line shown in each photo. Arrows point to the approximate location of the work needed. In most cases, one arrow shows the location of drainage structures and other singular structures. Two arrows show the approximate start and fininsh of stone cribbing, steps, and full bench cuts. On certain photos, additional comments are made which are of special note.

Remember you are looking at photos which are in two dimensions and the field situation is in three dimensions. In addition, expect the view to change over time given more vegetation, downed trees, etc.

Each section to be built will be field staked, where needed, by the trail designer prior to construction.

Additional information in the form of typical sketchs and drawings are included with the written worklog which shows the type of structure desired at the various locations along the trail.