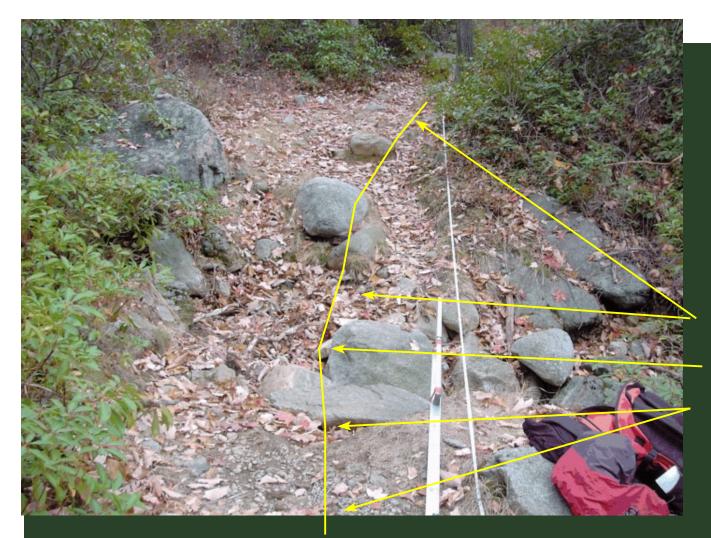

To effectively use the photos, place yourself approximately where the photographer stood, note the trees, boulders, or other features in the photo and that will help you reference where the trail is to be built. The trail route is indicated by the solid yellow line shown in each photo. Arrows point to the approximate location of the work needed. In most cases, one arrow shows the location of drainage structures and other singular structures. Two arrows show the approximate start and fininsh of stone cribbing, steps, and full bench cuts. On certain photos, additional comments are made which are of special note.

Remember you are looking at photos which are in two dimensions and the field situation is in three dimensions. In addition, expect the view to change over time given more vegetation, downed trees, etc.

Stone Steps

Stone Cribbing

Stone Cribbing

Stone Cribbing

Stone Steps

Stone Cribbing

Stone Cribbing

Level & Fill Tread