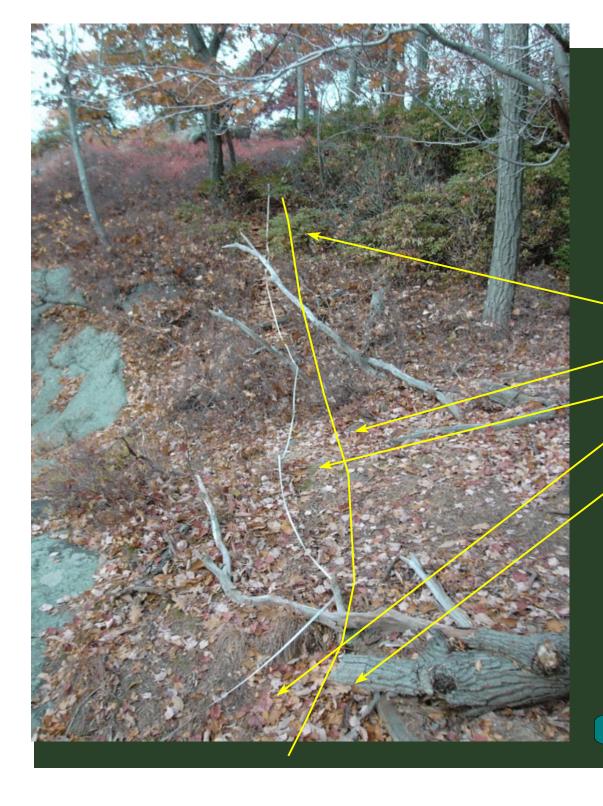

Prepared by:

Peter S. Jensen
Trail Designer/Builder
Great Barrington, MA

This trail construction work log represents a series of photos taken during the spring and all of 2006 along the proposed Upper East Face trail option for the Appalachian National Scenic Trail relocation on Bear Mountain. The locations of the work items referenced in the written work log are generally depicted using arrows on the following images. NOTE: These photographic images must be used in conjuction with the written worklog.

To effectively use the photos, place yourself approximately where the photographer stood, note the trees, boulders, or other features in the photo and that will help you reference where the trail is to be built. The trail route is indicated by the solid yellow line shown in each photo. Arrows point to the approximate location of the work needed. In most cases, one arrow shows the location of drainage structures and other singular structures. Two arrows show the approximate start and fininsh of stone cribbing, steps, and full bench cuts. On certain photos, additional comments are made which are of special note.

Remember you are looking at photos which are in two dimensions and the field situation is in three dimensions. In addition, expect the view to change over time given more vegetation, downed trees, etc.