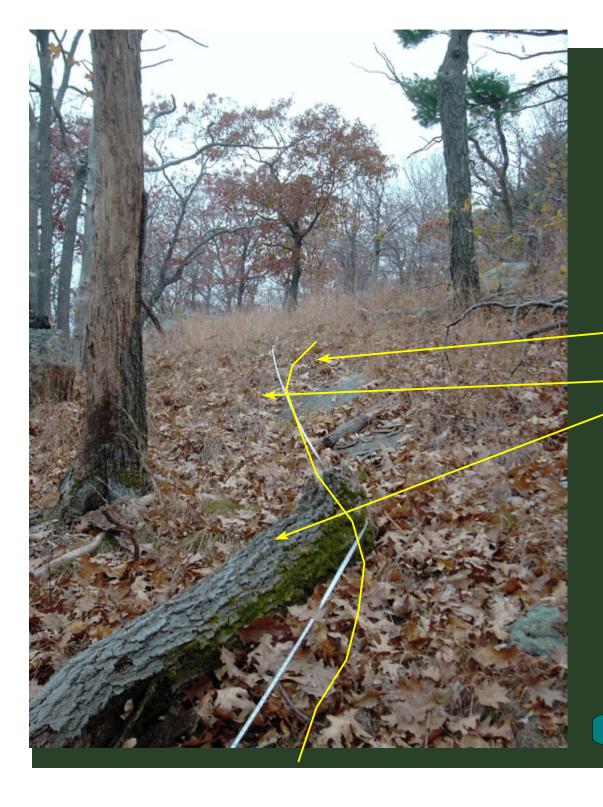

Prepared by:

Peter S. Jensen
Trail Designer/Builder
Great Barrington, MA

This trail construction work log represents a series of photos taken during the spring and all of 2006 along the proposed Upper East Face trail option for the Appalachian National Scenic Trail relocation on Bear Mountain. The locations of the work items referenced in the written work log are generally depicted using arrows on the following images. NOTE: These photographic images must be used in conjuction with the written worklog.

To effectively use the photos, place yourself approximately where the photographer stood, note the trees, boulders, or other features in the photo and that will help you reference where the trail is to be built. The trail route is indicated by the solid yellow line shown in each photo. Arrows point to the approximate location of the work needed. In most cases, one arrow shows the location of drainage structures and other singular structures. Two arrows show the approximate start and fininsh of stone cribbing, steps, and full bench cuts. On certain photos, additional comments are made which are of special note.

Remember you are looking at photos which are in two dimensions and the field situation is in three dimensions. In addition, expect the view to change over time given more vegetation, downed trees, etc.