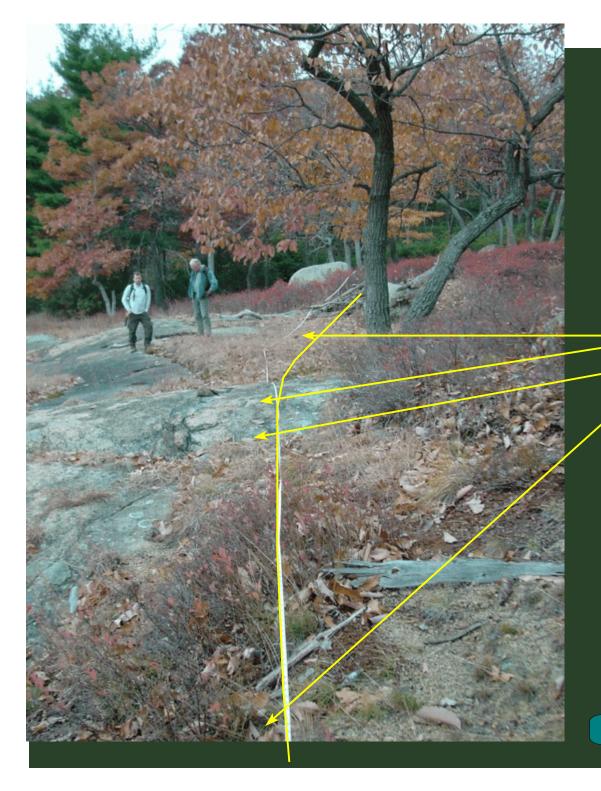

Prepared by:

Peter S. Jensen
Trail Designer/Builder
Great Barrington, MA

This trail construction work log represents a series of photos taken during the spring and all of 2006 along the proposed Upper East Face trail option for the Appalachian National Scenic Trail relocation on Bear Mountain. The locations of the work items referenced in the written work log are generally depicted using arrows on the following images. NOTE: These photographic images must be used in conjuction with the written worklog.

To effectively use the photos, place yourself approximately where the photographer stood, note the trees, boulders, or other features in the photo and that will help you reference where the trail is to be built. The trail route is indicated by the solid yellow line shown in each photo. Arrows point to the approximate location of the work needed. In most cases, one arrow shows the location of drainage structures and other singular structures. Two arrows show the approximate start and fininsh of stone cribbing, steps, and full bench cuts. On certain photos, additional comments are made which are of special note.

Remember you are looking at photos which are in two dimensions and the field situation is in three dimensions. In addition, expect the view to change over time given more vegetation, downed trees, etc.

Each section to be built will be field staked, where needed, by the trail designer prior to construction.

Additional information in the form of typical sketchs and drawings are included with the written worklog which shows the type of structure desired at the various locations along the trail.