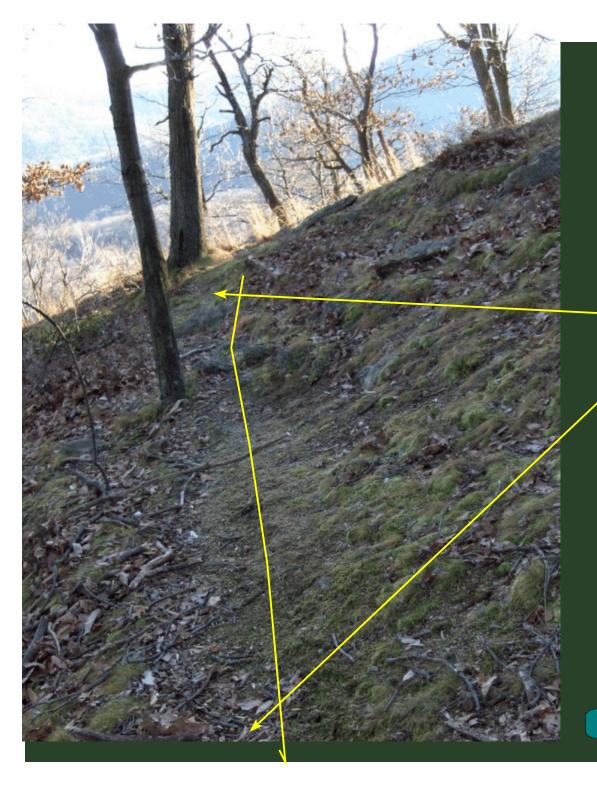

Prepared by:

Peter S. Jensen
Trail Designer/Builder
Great Barrington, MA

This trail construction work log represents a series of photos taken during the spring and all of 2006 along the proposed Upper East Face trail option for the Appalachian National Scenic Trail relocation on Bear Mountain. The locations of the work items referenced in the written work log are generally depicted using arrows on the following images. NOTE: These photographic images must be used in conjuction with the written worklog.

To effectively use the photos, place yourself approximately where the photographer stood, note the trees, boulders, or other features in the photo and that will help you reference where the trail is to be built. The trail route is indicated by the solid yellow line shown in each photo. Arrows point to the approximate location of the work needed. In most cases, one arrow shows the location of drainage structures and other singular structures. Two arrows show the approximate start and fininsh of stone cribbing, steps, and full bench cuts. On certain photos, additional comments are made which are of special note.

Remember you are looking at photos which are in two dimensions and the field situation is in three dimensions. In addition, expect the view to change over time given more vegetation, downed trees, etc.