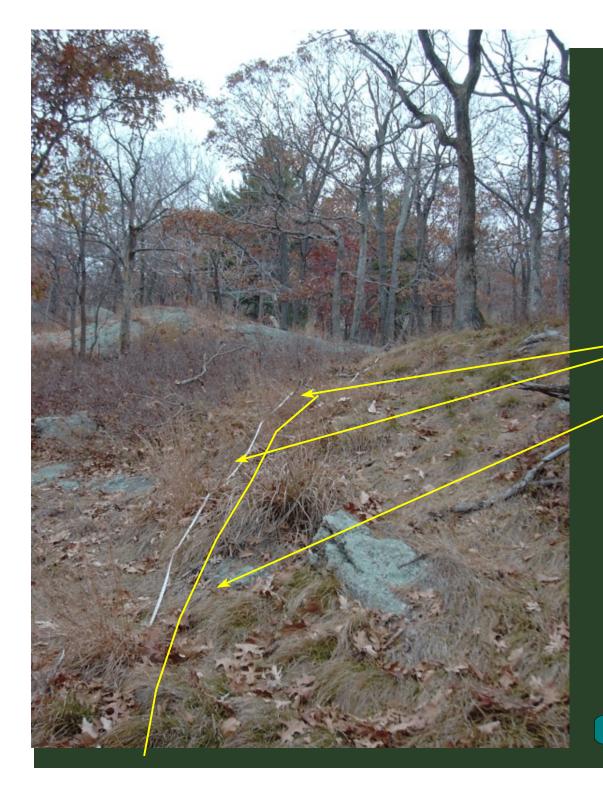

Prepared by:

Peter S. Jensen
Trail Designer/Builder
Great Barrington, MA

This trail construction work log represents a series of photos taken during the spring and all of 2006 along the proposed Upper East Face trail option for the Appalachian National Scenic Trail relocation on Bear Mountain. The locations of the work items referenced in the written work log are generally depicted using arrows on the following images. NOTE: These photographic images must be used in conjuction with the written worklog.

To effectively use the photos, place yourself approximately where the photographer stood, note the trees, boulders, or other features in the photo and that will help you reference where the trail is to be built. The trail route is indicated by the solid yellow line shown in each photo. Arrows point to the approximate location of the work needed. In most cases, one arrow shows the location of drainage structures and other singular structures. Two arrows show the approximate start and fininsh of stone cribbing, steps, and full bench cuts. On certain photos, additional comments are made which are of special note.

Remember you are looking at photos which are in two dimensions and the field situation is in three dimensions. In addition, expect the view to change over time given more vegetation, downed trees, etc.

Each section to be built will be field staked, where needed, by the trail designer prior to construction.

Additional information in the form of typical sketchs and drawings are included with the written worklog which shows the type of structure desired at the various locations along the trail.