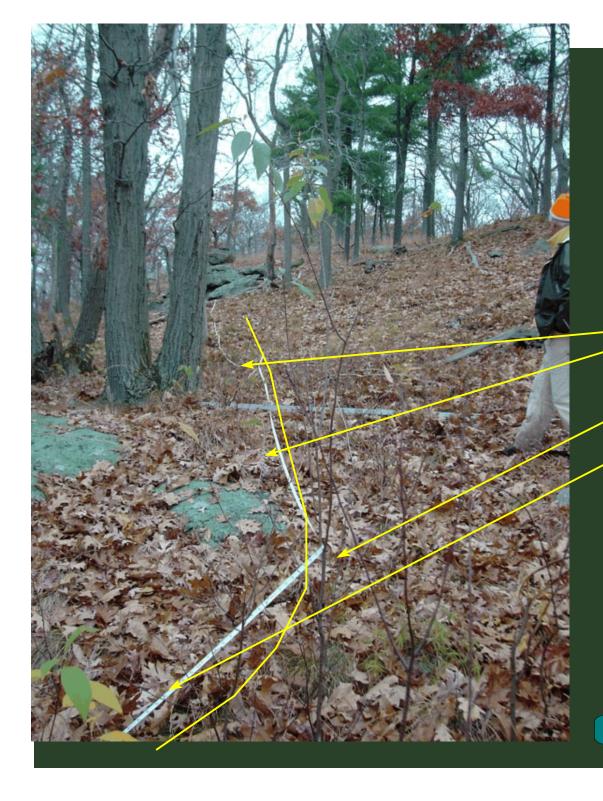

Prepared by:

Peter S. Jensen
Trail Designer/Builder
Great Barrington, MA

This trail construction work log represents a series of photos taken during the spring and all of 2006 along the proposed Upper East Face trail option for the Appalachian National Scenic Trail relocation on Bear Mountain. The locations of the work items referenced in the written work log are generally depicted using arrows on the following images. NOTE: These photographic images must be used in conjuction with the written worklog.

To effectively use the photos, place yourself approximately where the photographer stood, note the trees, boulders, or other features in the photo and that will help you reference where the trail is to be built. The trail route is indicated by the solid yellow line shown in each photo. Arrows point to the approximate location of the work needed. In most cases, one arrow shows the location of drainage structures and other singular structures. Two arrows show the approximate start and fininsh of stone cribbing, steps, and full bench cuts. On certain photos, additional comments are made which are of special note.

Remember you are looking at photos which are in two dimensions and the field situation is in three dimensions. In addition, expect the view to change over time given more vegetation, downed trees, etc.