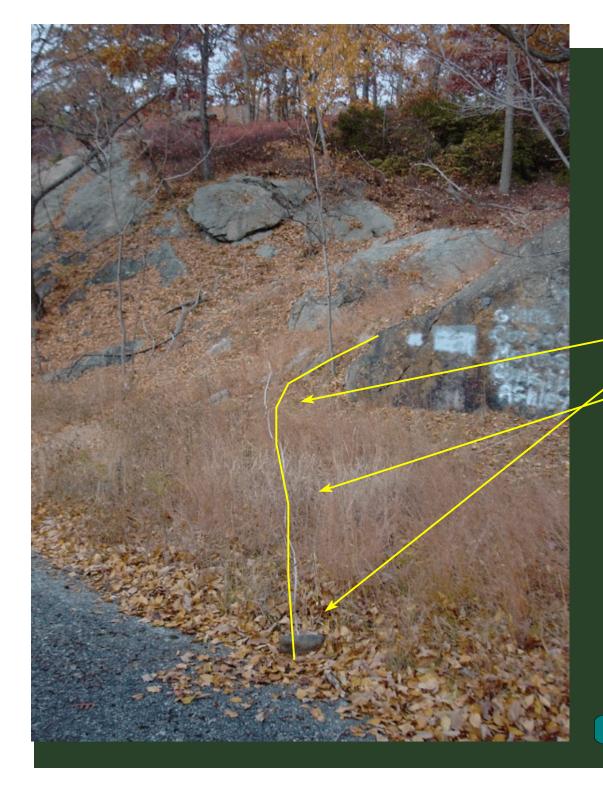

Prepared by:

Peter S. Jensen
Trail Designer/Builder
Great Barrington, MA

This trail construction work log represents a series of photos taken during the spring and all of 2006 along the proposed Upper East Face trail option for the Appalachian National Scenic Trail relocation on Bear Mountain. The locations of the work items referenced in the written work log are generally depicted using arrows on the following images. NOTE: These photographic images must be used in conjuction with the written worklog.

To effectively use the photos, place yourself approximately where the photographer stood, note the trees, boulders, or other features in the photo and that will help you reference where the trail is to be built. The trail route is indicated by the solid yellow line shown in each photo. Arrows point to the approximate location of the work needed. In most cases, one arrow shows the location of drainage structures and other singular structures. Two arrows show the approximate start and fininsh of stone cribbing, steps, and full bench cuts. On certain photos, additional comments are made which are of special note.

Remember you are looking at photos which are in two dimensions and the field situation is in three dimensions. In addition, expect the view to change over time given more vegetation, downed trees, etc.