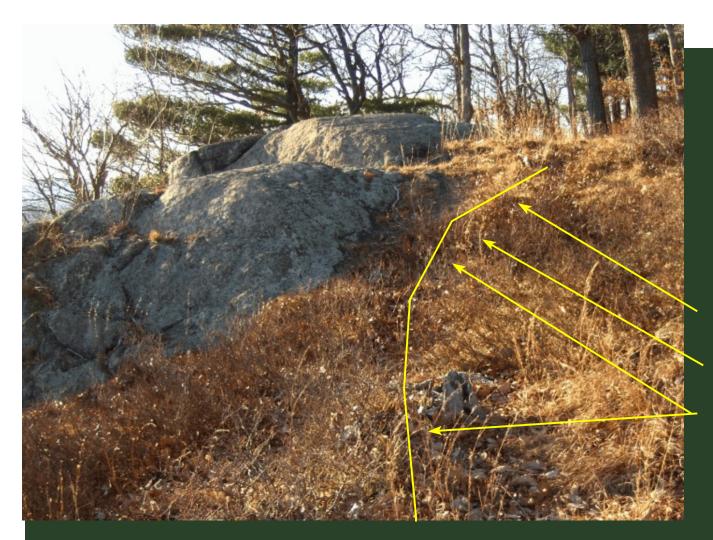

To effectively use the photos, place yourself approximately where the photographer stood, note the trees, boulders, or other features in the photo and that will help you reference where the trail is to be built. The trail route is indicated by the solid yellow line shown in each photo. Arrows point to the approximate location of the work needed. In most cases, one arrow shows the location of drainage structures and other singular structures. Two arrows show the approximate start and fininsh of stone cribbing, steps, and full bench cuts. On certain photos, additional comments are made which are of special note.

Turnpike

Stone Culverts

Stone Steps

Stone Cribbing

Stone Cribbed Steps

Stone Steps

Stone Cribbing

Stone Culvert