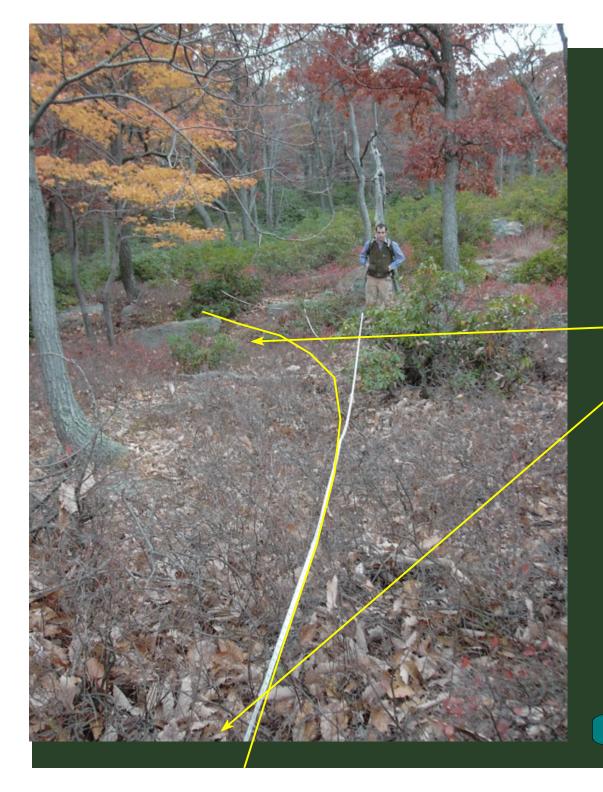

Prepared by:

Peter S. Jensen
Trail Designer/Builder
Great Barrington, MA

This trail construction work log represents a series of photos taken during the spring and all of 2006 along the proposed Upper East Face trail option for the Appalachian National Scenic Trail relocation on Bear Mountain. The locations of the work items referenced in the written work log are generally depicted using arrows on the following images. NOTE: These photographic images must be used in conjuction with the written worklog.

To effectively use the photos, place yourself approximately where the photographer stood, note the trees, boulders, or other features in the photo and that will help you reference where the trail is to be built. The trail route is indicated by the solid yellow line shown in each photo. Arrows point to the approximate location of the work needed. In most cases, one arrow shows the location of drainage structures and other singular structures. Two arrows show the approximate start and fininsh of stone cribbing, steps, and full bench cuts. On certain photos, additional comments are made which are of special note.

Remember you are looking at photos which are in two dimensions and the field situation is in three dimensions. In addition, expect the view to change over time given more vegetation, downed trees, etc.

Each section to be built will be field staked, where needed, by the trail designer prior to construction.

Additional information in the form of typical sketchs and drawings are included with the written worklog which shows the type of structure desired at the various locations along the trail.