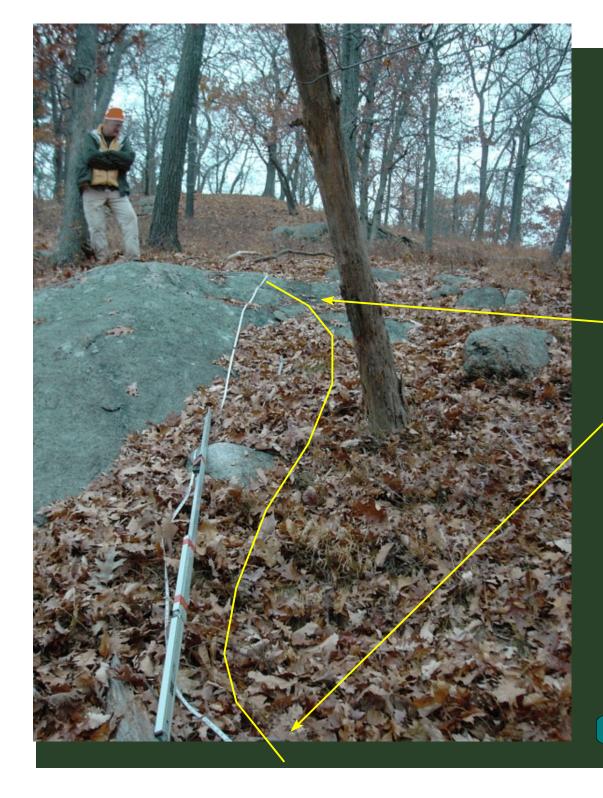

Prepared by:

Peter S. Jensen
Trail Designer/Builder
Great Barrington, MA

This trail construction work log represents a series of photos taken during the spring and all of 2006 along the proposed Upper East Face trail option for the Appalachian National Scenic Trail relocation on Bear Mountain. The locations of the work items referenced in the written work log are generally depicted using arrows on the following images. NOTE: These photographic images must be used in conjuction with the written worklog.

To effectively use the photos, place yourself approximately where the photographer stood, note the trees, boulders, or other features in the photo and that will help you reference where the trail is to be built. The trail route is indicated by the solid yellow line shown in each photo. Arrows point to the approximate location of the work needed. In most cases, one arrow shows the location of drainage structures and other singular structures. Two arrows show the approximate start and fininsh of stone cribbing, steps, and full bench cuts. On certain photos, additional comments are made which are of special note.

Remember you are looking at photos which are in two dimensions and the field situation is in three dimensions. In addition, expect the view to change over time given more vegetation, downed trees, etc.

Turnpike

Stone Culverts

Stone Steps

Stone Cribbing

Stone Cribbed Steps

Stone Steps

Stone Cribbing

Stone Culvert