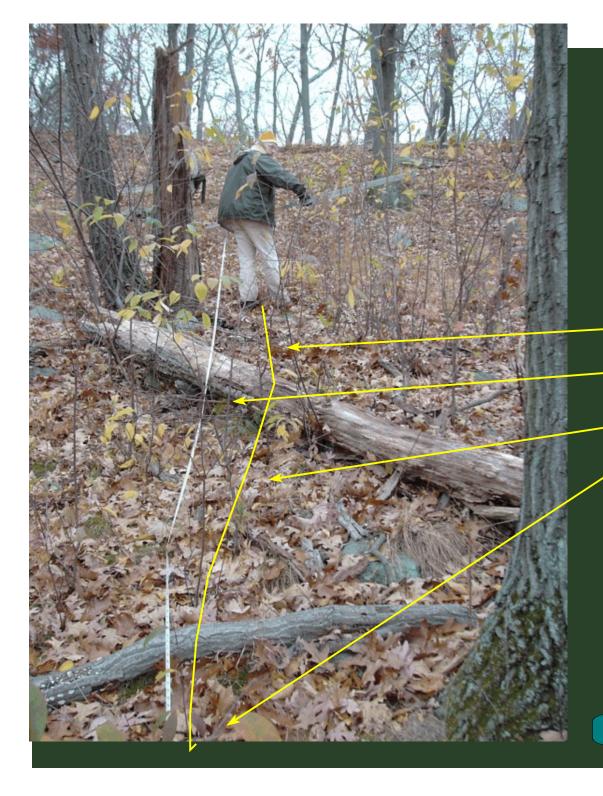

Prepared by:

Peter S. Jensen
Trail Designer/Builder
Great Barrington, MA

This trail construction work log represents a series of photos taken during the spring and all of 2006 along the proposed Upper East Face trail option for the Appalachian National Scenic Trail relocation on Bear Mountain. The locations of the work items referenced in the written work log are generally depicted using arrows on the following images. NOTE: These photographic images must be used in conjuction with the written worklog.

To effectively use the photos, place yourself approximately where the photographer stood, note the trees, boulders, or other features in the photo and that will help you reference where the trail is to be built. The trail route is indicated by the solid yellow line shown in each photo. Arrows point to the approximate location of the work needed. In most cases, one arrow shows the location of drainage structures and other singular structures. Two arrows show the approximate start and fininsh of stone cribbing, steps, and full bench cuts. On certain photos, additional comments are made which are of special note.

Remember you are looking at photos which are in two dimensions and the field situation is in three dimensions. In addition, expect the view to change over time given more vegetation, downed trees, etc.

Stone paved outlet

Culvert Outlet

UPPER EF 3A

Stone paved inlet

Stone Cribbing

Stone Culvert

UPPER EF 3B

Stone Steps