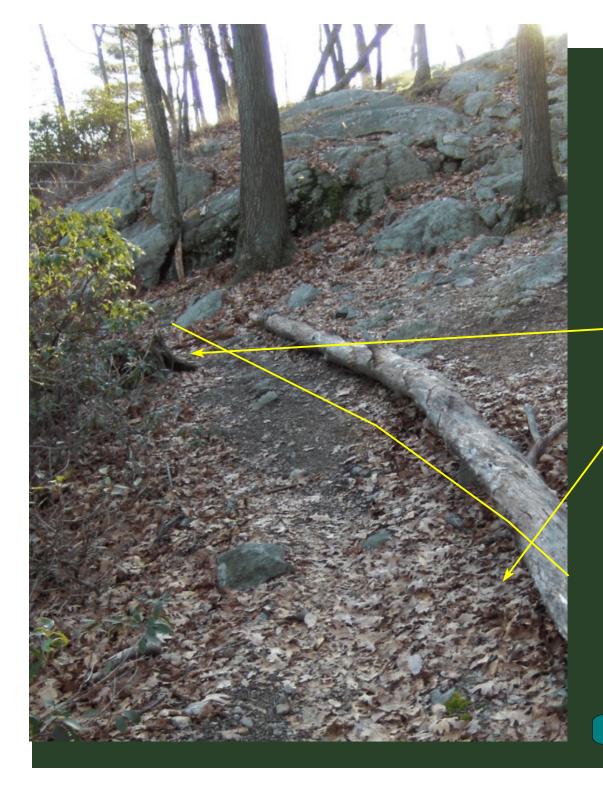

Turnpike

Stone Culverts

Stone Steps

Stone Cribbing

Stone Cribbed Steps

Stone Steps

Stone Cribbing

Stone Culvert

Stone paved outlet

Culvert Outlet

UPPER EF 3A

Stone paved inlet

Stone Cribbing

Stone Culvert

UPPER EF 3B

Stone Steps