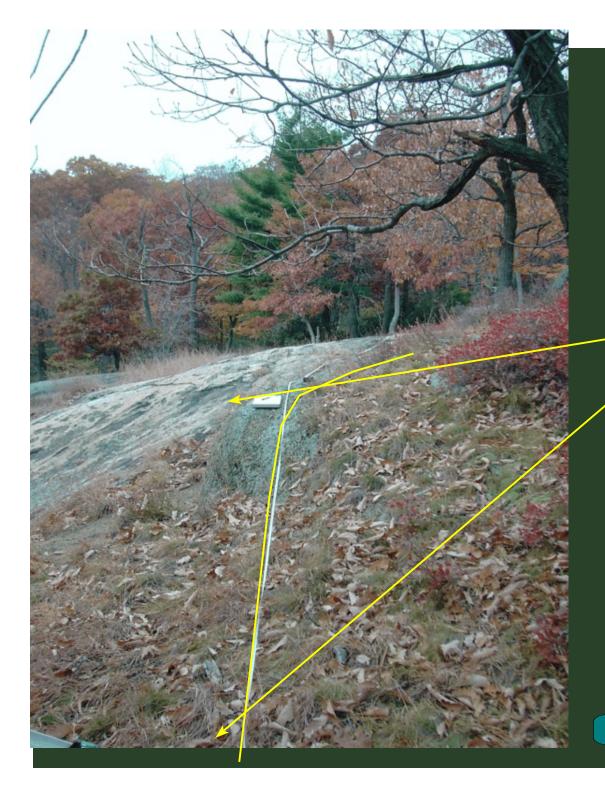

Prepared by:

Peter S. Jensen
Trail Designer/Builder
Great Barrington, MA

This trail construction work log represents a series of photos taken during the spring and all of 2006 along the proposed Upper East Face trail option for the Appalachian National Scenic Trail relocation on Bear Mountain. The locations of the work items referenced in the written work log are generally depicted using arrows on the following images. NOTE: These photographic images must be used in conjuction with the written worklog.

To effectively use the photos, place yourself approximately where the photographer stood, note the trees, boulders, or other features in the photo and that will help you reference where the trail is to be built. The trail route is indicated by the solid yellow line shown in each photo. Arrows point to the approximate location of the work needed. In most cases, one arrow shows the location of drainage structures and other singular structures. Two arrows show the approximate start and fininsh of stone cribbing, steps, and full bench cuts. On certain photos, additional comments are made which are of special note.

Remember you are looking at photos which are in two dimensions and the field situation is in three dimensions. In addition, expect the view to change over time given more vegetation, downed trees, etc.