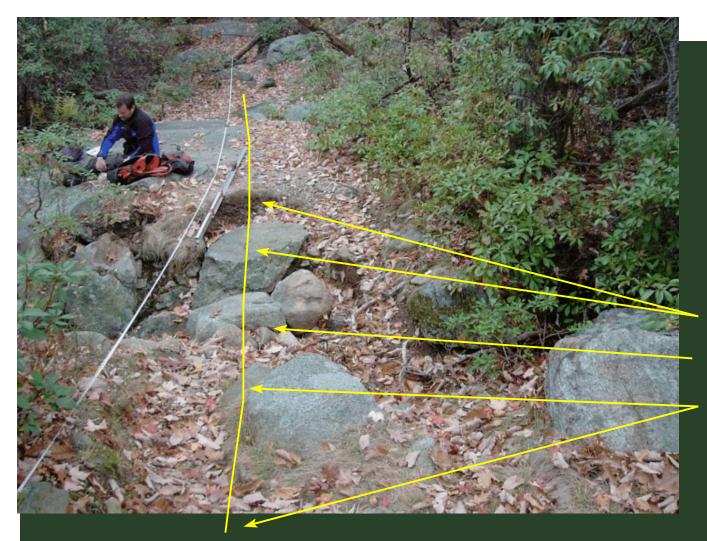

To effectively use the photos, place yourself approximately where the photographer stood, note the trees, boulders, or other features in the photo and that will help you reference where the trail is to be built. The trail route is indicated by the solid yellow line shown in each photo. Arrows point to the approximate location of the work needed. In most cases, one arrow shows the location of drainage structures and other singular structures. Two arrows show the approximate start and fininsh of stone cribbing, steps, and full bench cuts. On certain photos, additional comments are made which are of special note.

Remember you are looking at photos which are in two dimensions and the field situation is in three dimensions. In addition, expect the view to change over time given more vegetation, downed trees, etc.

Stone paved outlet

Culvert Outlet

UPPER EF 3A

Stone paved inlet

Stone Cribbing

Stone Culvert

UPPER EF 3B

Stone Steps