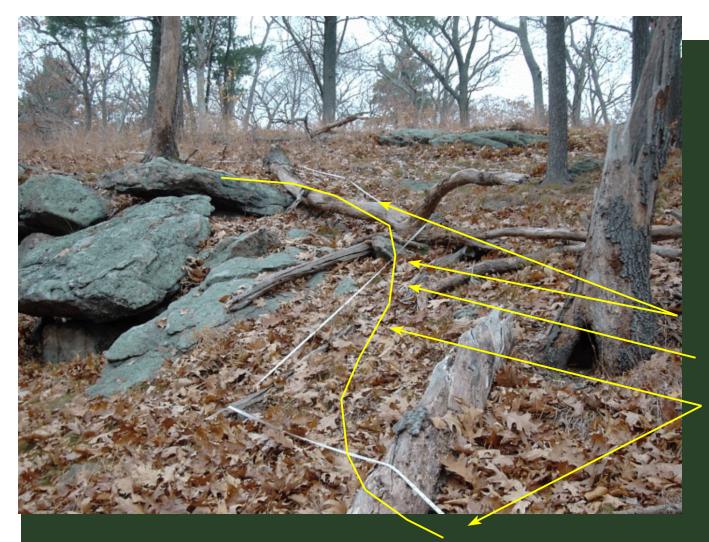

Prepared by:

Peter S. Jensen
Trail Designer/Builder
Great Barrington, MA

This trail construction work log represents a series of photos taken during the spring and all of 2006 along the proposed Upper East Face trail option for the Appalachian National Scenic Trail relocation on Bear Mountain. The locations of the work items referenced in the written work log are generally depicted using arrows on the following images. NOTE: These photographic images must be used in conjuction with the written worklog.

To effectively use the photos, place yourself approximately where the photographer stood, note the trees, boulders, or other features in the photo and that will help you reference where the trail is to be built. The trail route is indicated by the solid yellow line shown in each photo. Arrows point to the approximate location of the work needed. In most cases, one arrow shows the location of drainage structures and other singular structures. Two arrows show the approximate start and fininsh of stone cribbing, steps, and full bench cuts. On certain photos, additional comments are made which are of special note.

Remember you are looking at photos which are in two dimensions and the field situation is in three dimensions. In addition, expect the view to change over time given more vegetation, downed trees, etc.