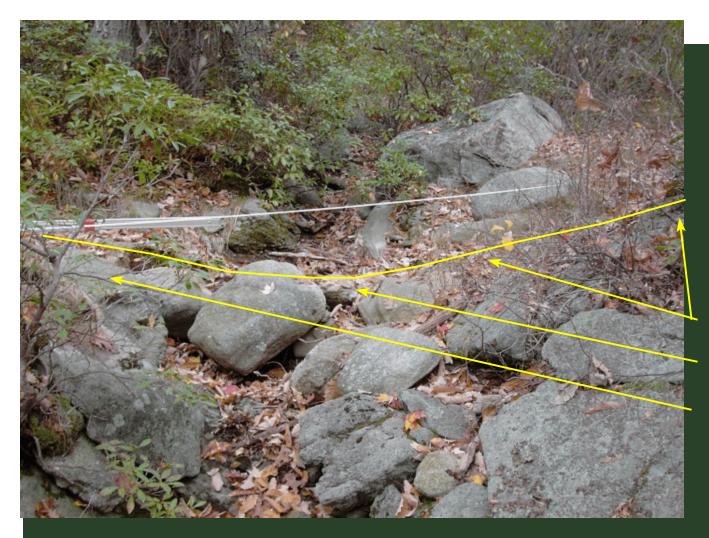

To effectively use the photos, place yourself approximately where the photographer stood, note the trees, boulders, or other features in the photo and that will help you reference where the trail is to be built. The trail route is indicated by the solid yellow line shown in each photo. Arrows point to the approximate location of the work needed. In most cases, one arrow shows the location of drainage structures and other singular structures. Two arrows show the approximate start and fininsh of stone cribbing, steps, and full bench cuts. On certain photos, additional comments are made which are of special note.

Remember you are looking at photos which are in two dimensions and the field situation is in three dimensions. In addition, expect the view to change over time given more vegetation, downed trees, etc.

Stone Cribbing

Surface trail

Stone Steps

Stone paved cross drain

Stone Steps

Stone Steps

Stone paved cross drain

Stone Steps