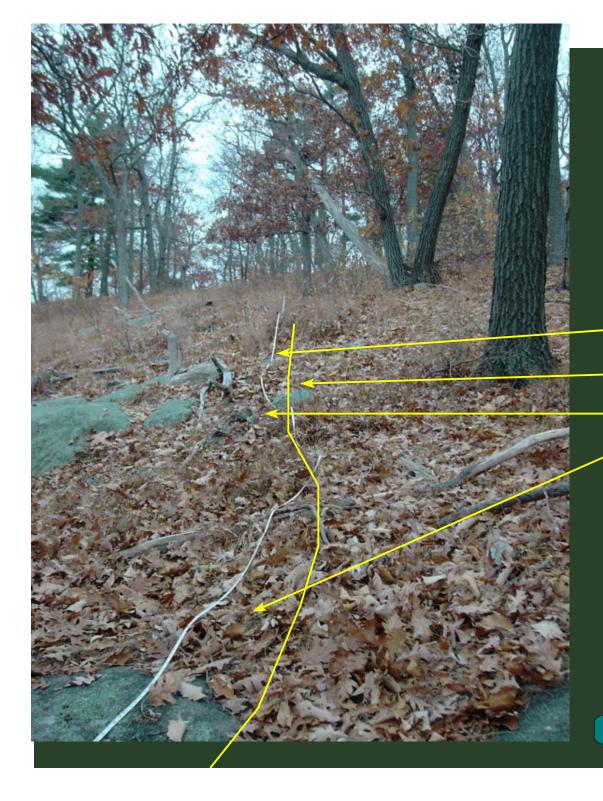

Prepared by:

Peter S. Jensen
Trail Designer/Builder
Great Barrington, MA

This trail construction work log represents a series of photos taken during the spring and all of 2006 along the proposed Upper East Face trail option for the Appalachian National Scenic Trail relocation on Bear Mountain. The locations of the work items referenced in the written work log are generally depicted using arrows on the following images. NOTE: These photographic images must be used in conjuction with the written worklog.

To effectively use the photos, place yourself approximately where the photographer stood, note the trees, boulders, or other features in the photo and that will help you reference where the trail is to be built. The trail route is indicated by the solid yellow line shown in each photo. Arrows point to the approximate location of the work needed. In most cases, one arrow shows the location of drainage structures and other singular structures. Two arrows show the approximate start and fininsh of stone cribbing, steps, and full bench cuts. On certain photos, additional comments are made which are of special note.

Remember you are looking at photos which are in two dimensions and the field situation is in three dimensions. In addition, expect the view to change over time given more vegetation, downed trees, etc.

Turnpike

Stone Culverts

Stone Steps

Stone Cribbing

Stone Cribbed Steps

Stone Steps

Stone Cribbing

Stone Culvert